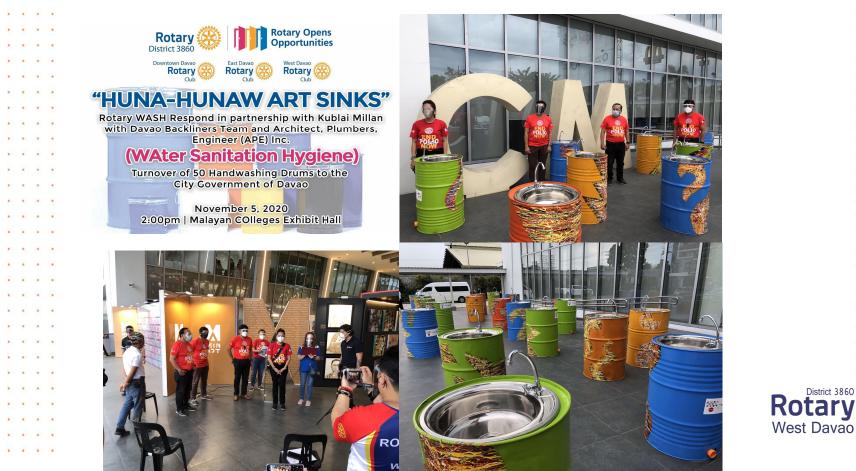

**Club Activities for November 2020:** Turnover of Water Sanitation Hygene to the City Government of Davao in partnership with RC Downtown Davao and RC East Davao last Nov. 5, 2020

. . .

. . . .

. .

. . .